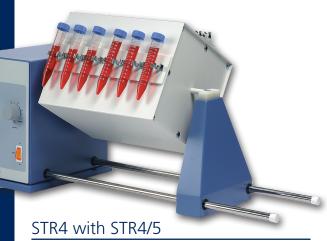

# STR4/5

### Drum, microcentrifuge tube,

Designed to rotate test-tubes in an end-over-end movement. Comprises a square metal drum which can accommodate a choice of plates fitted with tube clips. Up to four plates can be mounted on the drum. Easy fitting via a push button mechanism.

#### Ordering Information

| Model  | Description                             |    |
|--------|-----------------------------------------|----|
| STR4/5 | Drum with four segment cradles and four | 1  |
|        | tube racks                              |    |
| SW2/1  | Spare rack for 60 x 1.5ml tubes         | 12 |