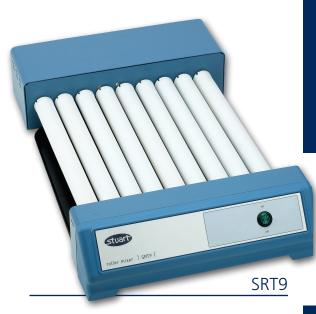

## Rollers

These roller mixers provide a gentle, but highly efficient, rocking and rolling action. The larger capacity nine rollers design is ideal for high throughput laboratories.

There is a choice of two models:

- Analogue model SRT9 with fixed speed of 33rpm operated by easy to use on / off switch
- More advanced digital model SRT9D with variable speed from 5 to 60rpm and versatile timer which can be set from 1 second to 9 hours.

Recommended for mixing blood samples, viscous substances and liquid-solid suspensions where minimum aeration is required. Units can be used in incubators up to 60°C and humidity up to 80%, or in cold rooms down to 4°C. Both roller mixers are robustly constructed and designed for easy cleaning, having plastic rollers and a drip tray to collect accidental spillages. Most sizes of tubes, Bijoux, Universals and bottles can be accommodated. An accessory stacking system is available where bench space is at premium, see page 72.

## **Technical Specification**

|                            | SRT9            | SRT9D           |
|----------------------------|-----------------|-----------------|
| Number of rollers          | 9               | 9               |
| Speed                      | 33rpm           | 5 to 60rpm      |
| Amplitude                  | 16mm            | 16mm            |
| Maximum load, kg           | 5               | 5               |
| Controls                   | Analogue        | Digital         |
| Timer                      | No              | Yes             |
| Roller size, mm (l x d)    | 340 x 30        | 340 x 30        |
| Dimensions, mm (w x d x h) | 565 x 360 x 110 | 565 x 360 x 110 |
| Net weight, kg             | 6.9             | 6.9             |
| Electrical Supply          | 230V, 50Hz, 50W | 230V,50Hz, 50W  |
| IP Rating                  | 20              | 20              |