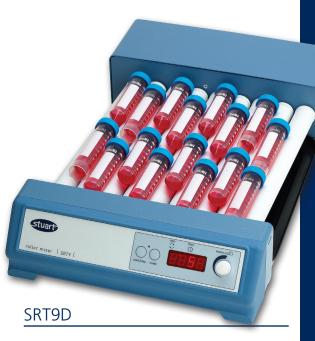

## Rollers

These roller mixers provide a gentle, but highly efficient, rocking and rolling action. The larger capacity nine rollers design is ideal for high throughput laboratories.

There is a choice of two models:

- Analogue model SRT9 with fixed speed of 33rpm operated by easy to use on / off switch
- More advanced digital model SRT9D with variable speed from 5 to 60rpm and versatile timer which can be set from 1 second to 9 hours.

Recommended for mixing blood samples, viscous substances and liquid-solid suspensions where minimum aeration is required. Units can be used in incubators up to 60°C and humidity up to 80%, or in cold rooms down to 4°C. Both roller mixers are robustly constructed and designed for easy cleaning, having plastic rollers and a drip tray to collect accidental spillages. Most sizes of tubes, Bijoux, Universals and bottles can be accommodated. An accessory stacking system is available where bench space is at premium, see page 72.

## **Technical Specification**

|                            | SRT9            | SRT9D           |
|----------------------------|-----------------|-----------------|
| Number of rollers          | 9               | 9               |
| Speed                      | 33rpm           | 5 to 60rpm      |
| Amplitude                  | 16mm            | 16mm            |
| Maximum load, kg           | 5               | 5               |
| Controls                   | Analogue        | Digital         |
| Timer                      | No              | Yes             |
| Roller size, mm (l x d)    | 340 x 30        | 340 x 30        |
| Dimensions, mm (w x d x h) | 565 x 360 x 110 | 565 x 360 x 110 |
| Net weight, kg             | 6.9             | 6.9             |
| Electrical Supply          | 230V, 50Hz, 50W | 230V,50Hz, 50W  |
| IP Rating                  | 20              | 20              |